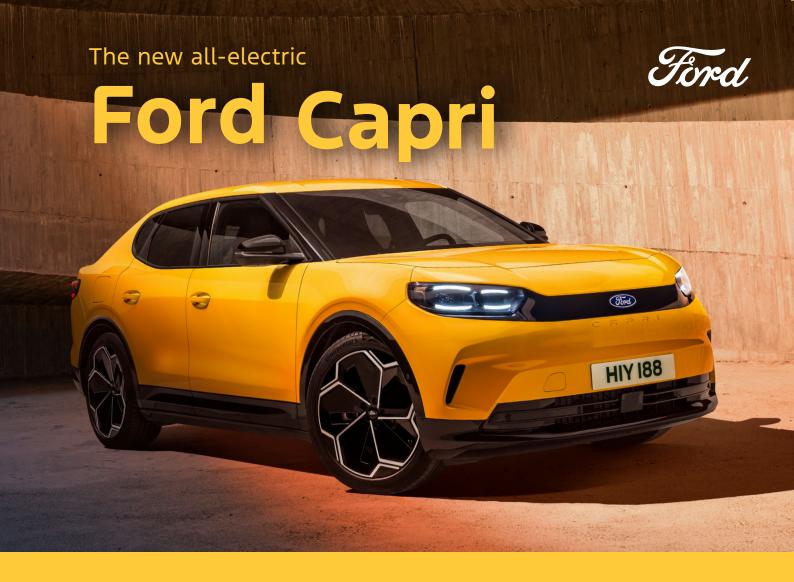

Cool. The sports coupe for the family that will inject some soul into the world of EVs. The legend is back.

Athletic all-electric performance rewires Capri for the EV generation. Sports car acceleration, more than 620 km driving range, <sup>1</sup> fast charging ... and more than 570 litres of boot space. <sup>2</sup> Is this the ultimate car for a getaway?

Past meets future. The original Capri is a cult classic. The new all-electric Capri is the car the iconic sports coupe was destined to become. No other family EV has heritage like this.

Rebellious to its core. You need swagger to pull off Vivid Yellow. And who said a massaging driver's seat couldn't be standard? Or that your touchscreen couldn't slide to reveal secret storage? The new Capri tears up the rulebook.